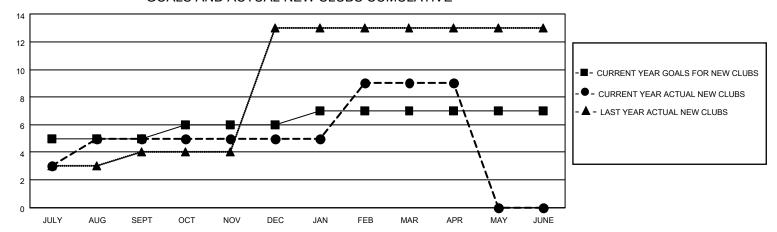

## GOALS AND ACTUAL NEW CLUBS CUMULATIVE

## MONTHLY MEMBERSHIP PROGRESS REPORT

LOCATION INDIA District 320 G Results as of: 4/30/2022

| Clubs RESULTS FOR 2021-2022 |   |   |   | Members RESULTS FOR 2021-2022 |     |     |     |
|-----------------------------|---|---|---|-------------------------------|-----|-----|-----|
|                             |   |   |   |                               |     |     |     |
| JULY/AUG/SEPT               | 5 | 5 | 3 | JULY/AUG/SEPT                 | 100 | 305 | 74  |
| OCT/NOV/DEC                 | 1 | 0 | 4 | OCT/NOV/DEC                   | 50  | 79  | 165 |
| JAN/FEB/MAR                 | 1 | 4 | 2 | JAN/FEB/MAR                   | 50  | 214 | 59  |
| APR/MAY/JUNE                | 0 | 0 | 0 | APR/MAY/JUNE                  | 50  | 12  | 4   |