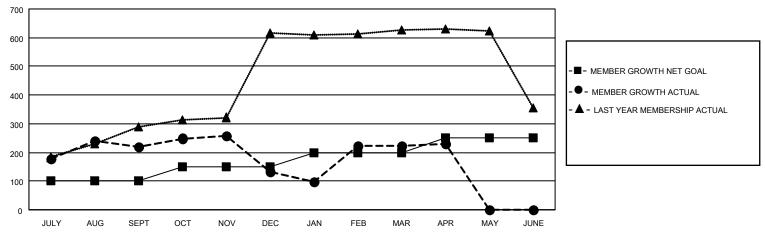

## GOALS AND ACTUAL MEMBERS CUMULATIVE

| DROPPED CLUBS: 9 |     | 52 CLUBS OF 87 ADDED 1 OR<br>MORE NEW MEMBERS | GENDER DISTRIBUTION                 |                                |  |
|------------------|-----|-----------------------------------------------|-------------------------------------|--------------------------------|--|
|                  |     | INONE NEW MEMBERS                             | MALE<br>FEMALE                      | 2,276 (81.00%)<br>534 (19.00%) |  |
| DROPPED MEMBERS  |     |                                               | NON BINARY PREFER NOT TO ANSWER     | 0 (0.00%)<br>0 (0.00%)         |  |
| DECEASED         | 5   |                                               | TREFERENCE TO ANSWER                | 0 (0.0070)                     |  |
| CLUB CANCELLED   | 188 | CLICK HERE FOR CUMULATIVE                     | TOTAL FAMILY UNIT MEMBERS           | 847                            |  |
| OTHER            | 109 | MEMBERSHIP DATA                               |                                     |                                |  |
| TOTAL            | 302 |                                               | FAMILY MEMBERS PAYING HALF DUES 434 |                                |  |
|                  |     |                                               |                                     |                                |  |

## MONTHLY MEMBERSHIP PROGRESS REPORT

LOCATION INDIA District 320 G Results as of: 4/30/2022

| Clubs RESULTS FOR 2021-2022 |   |   |   | Members RESULTS FOR 2021-2022 |     |     |     |
|-----------------------------|---|---|---|-------------------------------|-----|-----|-----|
|                             |   |   |   |                               |     |     |     |
| JULY/AUG/SEPT               | 5 | 5 | 3 | JULY/AUG/SEPT                 | 100 | 305 | 74  |
| OCT/NOV/DEC                 | 1 | 0 | 4 | OCT/NOV/DEC                   | 50  | 79  | 165 |
| JAN/FEB/MAR                 | 1 | 4 | 2 | JAN/FEB/MAR                   | 50  | 214 | 59  |
| APR/MAY/JUNE                | 0 | 0 | 0 | APR/MAY/JUNE                  | 50  | 12  | 4   |